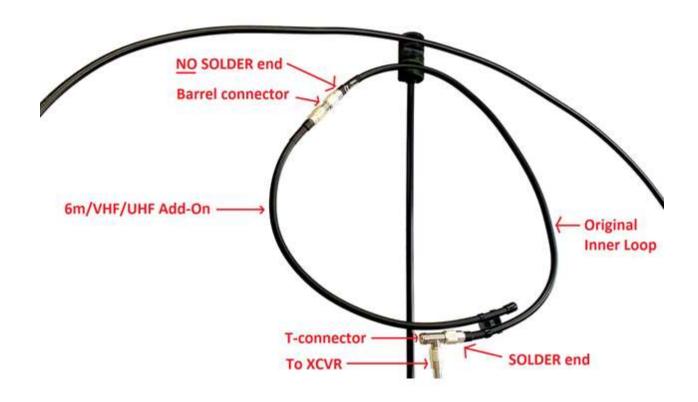

## **Installation Instructions:**

- 1. Remove the Inner Loop from the Mag-Loop Antenna.
- 2. Remove the coax T-connector from the inner loop.
- 3. Identify the inner loop's PL-259 coax connector WITHOUT solder on the center conductor.
- 4. Use the barrel female-to-female coax connector that was included with the 6m/VHF/UHF add-on element to connect to the inner loop's coax connector WITHOUT solder.
- 5. Connect the coax T-connector to the other end of the inner loop (i.e. the end with the PL-259 coax connector that has solder on the center conductor.)
- 6. Bend the now enlarged inner loop into a circular shape.
- 7. Clip the new inner loop onto the outer loop of the antenna.
- 8. Connect your transceiver to the vertical stem of the coax T-connector.
- 9. Your 6m/VHF/UHF add-on is now installed and ready for operation, no additional tuning is usually required.