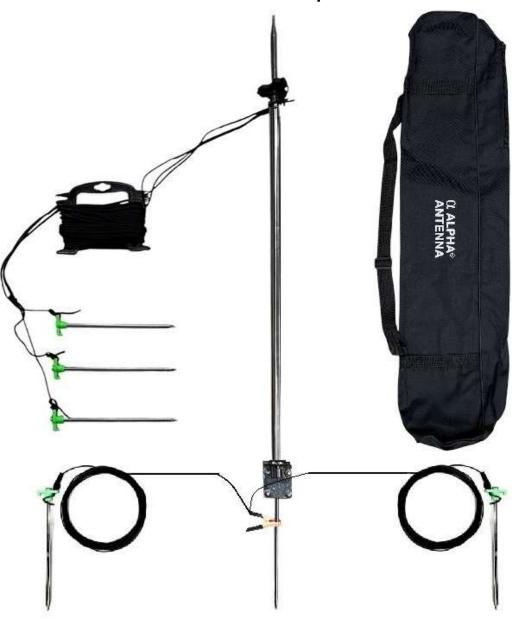

## **Field Guide** SS17+ Antenna

| Description:                                            | Assembly:                                                             |
|---------------------------------------------------------|-----------------------------------------------------------------------|
| The PVA VertiTenna is an 8 Band VHF and HF Antenna that | - Screw the telescopic element onto the mount.                        |
| covers 2M, 6M, 10M, 12M, 15M, 17M, and 20M.             | - Secure the counterpoise/radials to the mount.                       |
| Specifications:                                         | Deployment:                                                           |
| Power: Full legal limit                                 | 1. Extend the element and adjust it per the tuning chart.             |
| Pattern: Omni-directional                               | 2. Attach your coax and run it 90° from the counterpoise/radials.     |
| RF Connection: SO-239                                   | 3. Deploy as a raised/ground mount system with the mount/spike.       |
| Frequency: 220MHz, 440MHz, and 2 to 20 meters           | 4. Roll the counterpoise out to resonant length when raised; or fully |
| Ground: Raised/Tuned Counterpoise or Ground Radials     | extend both radials in opposite directions when ground mounted.       |

How to attach all the options