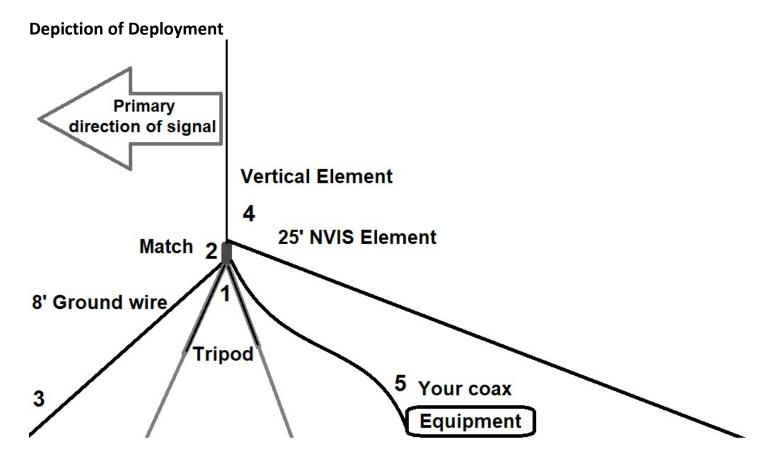

#### **Operation**

This Portable HF Antenna is a multiband system that allows the use of an external antenna tuner if it is installed over poor ground or not placed in a clear area. Signals will launch away from the 25' element and in the direction of the 8' grounded counterpoise wire. WARNING – Never loosen any of the Bolts, Screws, Nuts, or Caps on the Alpha Match.

### **Assembly**

- 1) Prepare your mounting hardware by deploying either a Tripod, Jaw Mount, or Mast mount.
- 2) Install the match on your mounting hardware.
- 3) Place the 8' grounded counterpoise at the bolt near the base of the match.
- 4) Install the vertical element and wire 25' NVIS element on the top of the match.
- 5) Attach your feedline to the SO-239 on the match and connect the other end to your tuner/equipment.