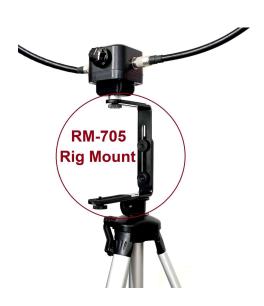

# **RM-705**

# RIG MOUNT FOR THE ICOM AL-705 ANTENNA

## **DESCRIPTION**

The Rig Mount (RM-705), which screws on top of tripod's male 1/4 20 thread, is for mounting the ICOM IC-705 transceiver and AL-705 magnetic loop antenna on that tripod.

**Assembly** 

### RM-705 Rig Mount

- 1) Screw the RM-705 on top of a tripod's 1 / 4 20 thread.
- 2) Screw the IC-705 transceiver into the center mounting section of the RM-705.

.