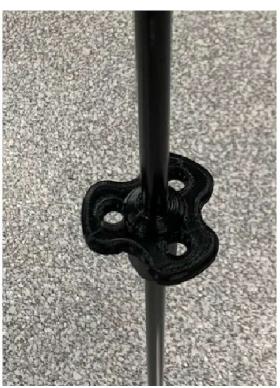

Image A

Image B

## Installation

To install the Mast Guying Adapter (Image A), just insert your mast into the 11.20 mm center hole of the Mast Guying Adapter, then place it at an appropriate position for sufficient guying (Image B). Then tie our optional Black 550 Cord Type III 7 Strand Paracord guy ropes and stakes or your own Ropes and Stakes to each of the 3 holes on the Mast Guying Adapter.