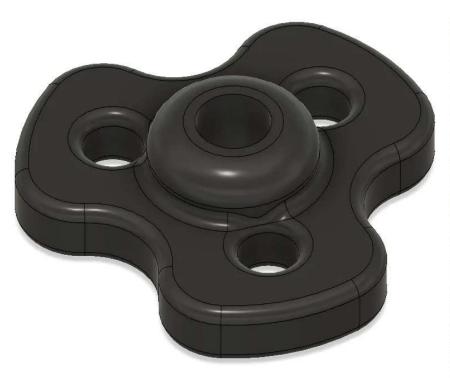

Image A

Image B

## Installation

To install the Mast Guying Adapter (Image A), just insert your mast into the 11.20 mm center hole of the Mast Guying Adapter, then place it at an appropriate position for sufficient guying (Image B). Then tie our optional Black 550 Cord Type III 7 Strand Paracord guy ropes and stakes or your own Ropes and Stakes to each of the 3 holes on the Mast Guying Adapter.