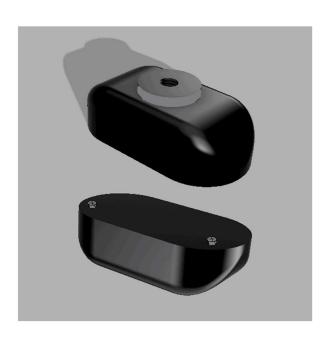

## **DESCRIPTION**

This Tripod Mount (TM-705) for the Icom AL-705 antenna will fit on any tripod with a 1/4 20 male thread. On the other side are two screws that fit into the tabs, which came with your antenna, that you must first install on the tuning box of the AL-705.

#### AL-705 Match Box

1) Install the tabs, which came with the AL-705 antenna, onto the bottom of the match box.

### **TM-705 Tripod Mount**

- 1) Screw the female 1/4 20 adapter located on the bottom of the TM-705 onto a tripod that has a matching a male 1/4 20 thread.
- 2) Snap the tripod adapter's screw heads into the tabs with holes that are located on the bottom of the AL-705 match box